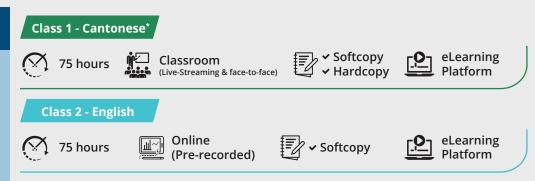

### Class 1 - Cantonese

75 hours

Classroom

➡ ✓ Softcopy ✓ ✓ Hardcopy eLearning Platform